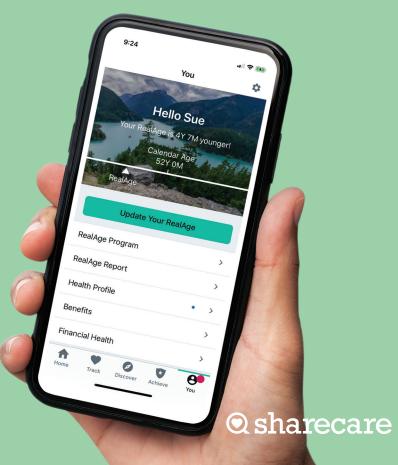

#### RealAge® Test

Join over 45 million people who have taken the RealAge Test and see if your body is older — or younger — than you think. Then get tips on how to roll back your age.

#### **Green Days**

Track your health goals easily by "living in the green." Each time you reach a Green Day, you're one step closer to lowering your RealAge.