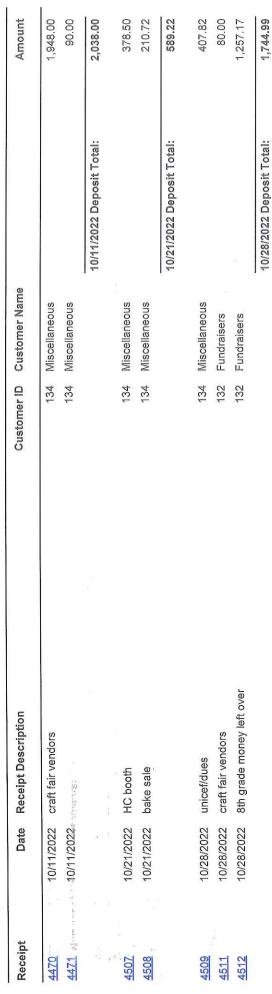

| 0.00         | 2,051.16                     | 2,051.16             |    |
|           | SABRE NATION - STUDY CIRCLE  | 0.00         | 1,056.41                     | 1,056.41             |    |
| MSEC 843  |                              |              |                              |                      |    |
| MSEC 844  | ENGINEERING CLUB             | 0.00<br>0.00 | 871.27<br>1 560.06           | 871.27<br>1 560.06   |    |
| MSEC 845  | SABRE CAFE                   |              | 1,560.96                     | 1,560.96             |    |
| (10)      | MSEC Fund Totals:            | 35,539.50    | 35,539.50                    | 0.00                 |    |
|           | Grand Totals:                | 128,715.34   | 128,715.34                   | 0.00                 | he |





4,372.21

Schedule Total:

7

Number of Cash Receipts:

Number of Voided Cash Receipts:

COLUMNIC STATE

1



NAISIO



|      |   |            |       |                        |          | Check Totals:                        |           | 2,239.00 | 0.00 |
|------|---|------------|-------|------------------------|----------|--------------------------------------|-----------|----------|------|
| 3671 |   | 10/28/2022 | 9283  | 9283 MICHAEL CHRISTY   | HSEC 830 | pizza marching band                  |           | 133.13   | 0.00 |
|      |   |            |       |                        |          | Check Totals:                        | otals:    | 133.13   | 0.00 |
| 3672 |   | 10/28/2022 | 8801  | 8801 MICHELE GUZEK     |          | sr class gift fullfillment (plaques) | (senbeld) |